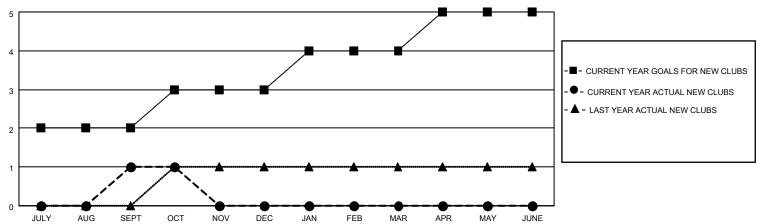

### GOALS AND ACTUAL NEW CLUBS CUMULATIVE

## District 412 B

| Clubs                 |               |           |               | Members               |                        |                         |                                                    |
|-----------------------|---------------|-----------|---------------|-----------------------|------------------------|-------------------------|----------------------------------------------------|
| RESULTS FOR 2021-2022 |               |           |               | RESULTS FOR 2021-2022 |                        |                         |                                                    |
| QUARTER               | NEW CLUB GOAL | NEW CLUBS | DROPPED CLUBS | QUARTER MEM           | BER GROWTH NET<br>GOAL | MEMBER GROWTH<br>ACTUAL | DROPPED<br>MEMBERS ACTUAL<br>(including transfers) |
| JULY/AUG/SEPT         | 2             | 1         | 0             | JULY/AUG/SEPT         | 45                     | 52                      | 37                                                 |
| OCT/NOV/DEC           | 1             | 0         | 0             | OCT/NOV/DEC           | 40                     | 22                      | 4                                                  |
| JAN/FEB/MAR           | 1             | 0         | 0             | JAN/FEB/MAR           | 30                     | 0                       | 0                                                  |
| APR/MAY/JUNE          | 1             | 0         | 0             | APR/MAY/JUNE          | 35                     | 0                       | 0                                                  |