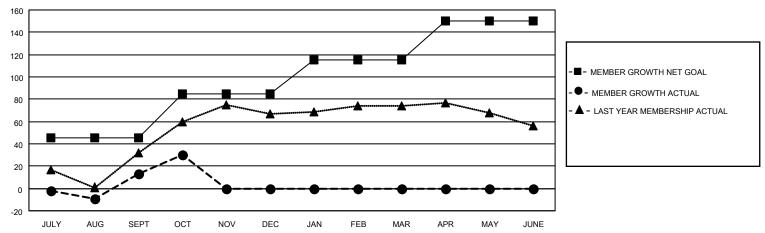

### GOALS AND ACTUAL MEMBERS CUMULATIVE

| DROPPED CLUBS: 0 |    | 10 CLUBS OF 21 ADDED 1 OR<br>MORE NEW MEMBERS | GENDER DISTRIBUTION                |              |  |
|------------------|----|-----------------------------------------------|------------------------------------|--------------|--|
|                  |    | WORE NEW WEIWBERS                             | MALE                               | 372 (66.19%) |  |
|                  |    |                                               | FEMALE                             | 190 (33.81%) |  |
| DROPPED MEMBERS  |    |                                               | NON BINARY                         | 0 (0.00%)    |  |
|                  |    |                                               | PREFER NOT TO ANSWER               | 0 (0.00%)    |  |
| DECEASED         | 1  |                                               |                                    |              |  |
| CLUB CANCELLED   | 0  | CLICK HERE FOR CUMULATIVE                     | TOTAL FAMILY UNIT MEMBERS 93       |              |  |
| OTHER            | 40 | MEMBERSHIP DATA                               |                                    |              |  |
| TOTAL            | 41 |                                               | FAMILY MEMBERS PAYING HALF DUES 47 |              |  |
|                  |    |                                               |                                    |              |  |

## District 412 B

| Clubs                 |               |           |               | Members               |                        |                         |                                                    |
|-----------------------|---------------|-----------|---------------|-----------------------|------------------------|-------------------------|----------------------------------------------------|
| RESULTS FOR 2021-2022 |               |           |               | RESULTS FOR 2021-2022 |                        |                         |                                                    |
| QUARTER               | NEW CLUB GOAL | NEW CLUBS | DROPPED CLUBS | QUARTER MEM           | BER GROWTH NET<br>GOAL | MEMBER GROWTH<br>ACTUAL | DROPPED<br>MEMBERS ACTUAL<br>(including transfers) |
| JULY/AUG/SEPT         | 2             | 1         | 0             | JULY/AUG/SEPT         | 45                     | 52                      | 37                                                 |
| OCT/NOV/DEC           | 1             | 0         | 0             | OCT/NOV/DEC           | 40                     | 22                      | 4                                                  |
| JAN/FEB/MAR           | 1             | 0         | 0             | JAN/FEB/MAR           | 30                     | 0                       | 0                                                  |
| APR/MAY/JUNE          | 1             | 0         | 0             | APR/MAY/JUNE          | 35                     | 0                       | 0                                                  |